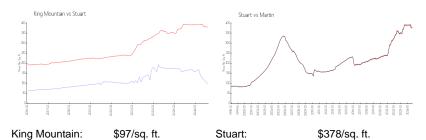

#### **Market Information**

Martin:

\$307/sq. ft.

#### Avg. Time to Close Over Last 12 Months

\$378/sq. ft.

King Mountain 75 days Stuart 72 days Martin 70 days