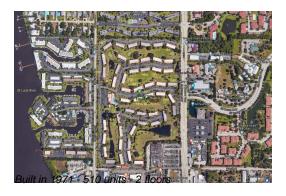

### **Building Information**

Valuated Price:

Valuated PPSF:

Number of units: 510
Number of active listings for rent: 0
Number of active listings for sale: 11
Building inventory for sale: 2%
Number of sales over the last 12 months: 12
Number of sales over the last 6 months: 6
Number of sales over the last 3 months: 4