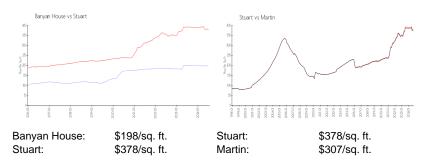

## **Inventory for Sale**

 Banyan House
 8%

 Stuart
 2%

 Martin
 2%

# Avg. Time to Close Over Last 12 Months

Banyan House n/a Stuart 73 days Martin 71 days