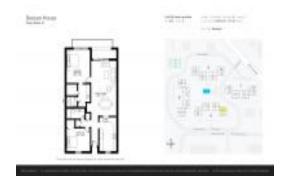

# Unit 416 - Banyan House

416 - 1600 SE Saint Lucie Blvd, Stuart, FL, Martin 34996

#### **Unit Information**

 MLS Number:
 RX-11025995

 Status:
 Active

 Size:
 1,370 Sq ft.

Bedrooms: 2 Full Bathrooms: 2 Half Bathrooms: 0

Parking Spaces: Assigned, Guest

View:

 Rental Price:
 \$2,950

 List PPSF:
 \$2

 Valuated Price:
 \$273,000

 Valuated PPSF:
 \$199

The above valuated price is a baseline figure that does not take into account any specific renovation, upgrade, split, merge, or deterioration of the unit.