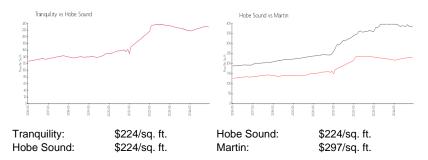

## **Market Information**

#### **Inventory for Sale**

| Tranquility | 2% |
|-------------|----|
| Hobe Sound  | 2% |
| Martin      | 3% |

#### Avg. Time to Close Over Last 12 Months

| Tranquility | 43 days |
|-------------|---------|
| Hobe Sound  | 43 days |
| Martin      | 77 days |