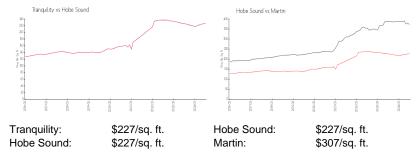

 List PPSF:
 \$234

 Valuated Price:
 \$468,000

 Valuated PPSF:
 \$228

The above valuated price is a baseline figure that does not take into account any specific renovation, upgrade, split, merge, or deterioration of the unit.