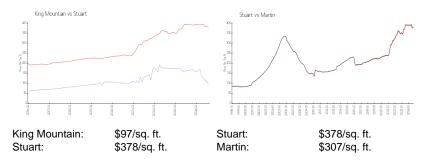

View:
Garden,Golf
List Price:
\$120,000
List PPSF:
\$172
Valuated Price:
\$68,000
Valuated PPSF:
\$97

The above valuated price is a baseline figure that does not take into account any specific renovation, upgrade, split, merge, or deterioration of the unit.

#### **Inventory for Sale**

King Mountain 2% Stuart 2% Martin 2%