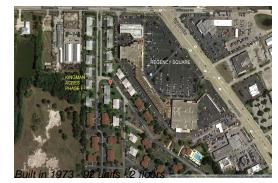

### **Building Information**

| Number of units:                         | 92 |
|------------------------------------------|----|
| Number of active listings for rent:      | 0  |
| Number of active listings for sale:      | 2  |
| Building inventory for sale:             | 2% |
| Number of sales over the last 12 months: | 1  |
| Number of sales over the last 6 months:  | 0  |
| Number of sales over the last 3 months:  | 0  |