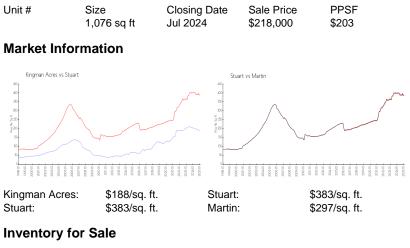

### **Recent Sales**

| Kingman Acres | 2% |
|---------------|----|
| Stuart        | 3% |
| Martin        | 3% |

#### Avg. Time to Close Over Last 12 Months

| Kingman Acres | 19 days |
|---------------|---------|
| Stuart        | 78 days |
| Martin        | 77 days |