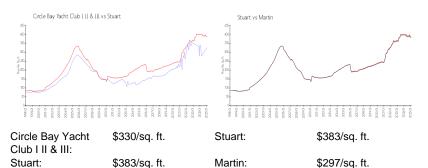

#### Inventory for Sale

| Circle Bay Yacht Club I II & III | 5% |
|----------------------------------|----|
| Stuart                           | 3% |
| Martin                           | 3% |