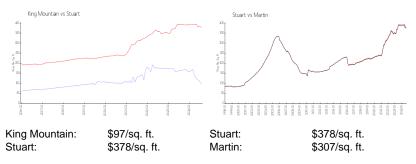

## **Market Information**

## Inventory for Sale

| King Mountain | 2% |
|---------------|----|
| Stuart        | 2% |
| Martin        | 2% |
|               |    |

### Avg. Time to Close Over Last 12 Months

| King Mountain | 68 days |
|---------------|---------|
| Stuart        | 73 days |
| Martin        | 71 days |