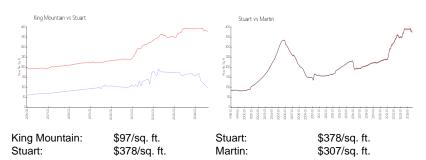

# Unit 1923 SW Palm City Rd # G - King Mountain

1923 SW Palm City Rd # G - 1901-1999 SW Palm City Rd, Stuart, FL, Martin 34994

#### **Unit Information**

 MLS Number:
 RX-11033677

 Status:
 Active

 Size:
 819 Sq ft.

 Bedrooms:
 2

 Full Bathrooms:
 1

 Half Bathrooms:
 0

Parking Spaces: Assigned, Guest

 View:
 Golf

 List Price:
 \$99,000

 List PPSF:
 \$121

 Valuated Price:
 \$80,000

 Valuated PPSF:
 \$98

The above valuated price is a baseline figure that does not take into account any specific renovation, upgrade, split, merge, or deterioration of the unit.