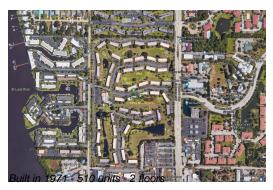

## **Building Information**

Number of units: 510
Number of active listings for rent: 0
Number of active listings for sale: 12
Building inventory for sale: 2%
Number of sales over the last 12 months: 10
Number of sales over the last 6 months: 4
Number of sales over the last 3 months: 2

## **Building Association Information**

King Mountain Condominium Association 1991 SW Palm City Rd, Stuart, FL 34994 (772) 283-8963