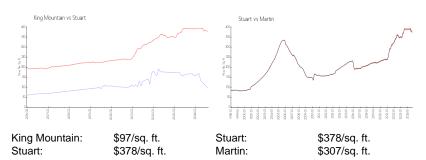

View:

 List Price:
 \$115,000

 List PPSF:
 \$129

 Valuated Price:
 \$87,000

 Valuated PPSF:
 \$97

The above valuated price is a baseline figure that does not take into account any specific renovation, upgrade, split, merge, or deterioration of the unit.

### **Inventory for Sale**

King Mountain 2% Stuart 2% Martin 2%