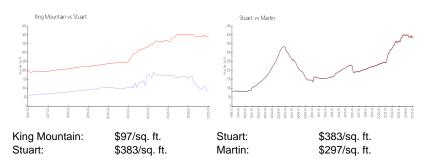

## **Market Information**

#### **Inventory for Sale**

| King Mountain | 2% |
|---------------|----|
| Stuart        | 3% |
| Martin        | 3% |

Avg. Time to Close Over Last 12 Months

King Mountain Stuart Martin 49 days 78 days 77 days