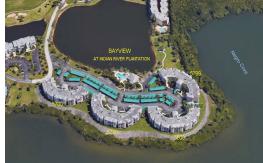

# Unit 3402 - Bayview at Indian River Plantation

3402 - 5799 NE Island Cove Wy, Stuart, FL, Martin 34996

Built in 1997 - 128 units Google floor