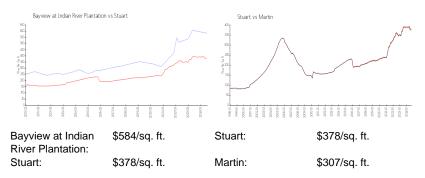

## Market Information

#### **Inventory for Sale**

| Bayview at Indian River Plantation | 2% |
|------------------------------------|----|
| Stuart                             | 2% |
| Martin                             | 2% |

### Avg. Time to Close Over Last 12 Months

| Bayview at Indian River Plantation | 357 days |
|------------------------------------|----------|
| Stuart                             | 72 days  |
| Martin                             | 71 days  |