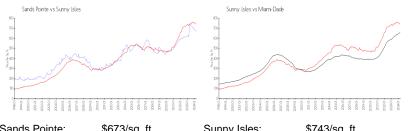

### **Market Information**

| Sands Pointe: | \$673/sq. ft. | Sunny Isles: | \$743/sq. ft. |
|---------------|---------------|--------------|---------------|
| Sunny Isles:  | \$743/sq. ft. | Miami-Dade:  | \$698/sq. ft. |