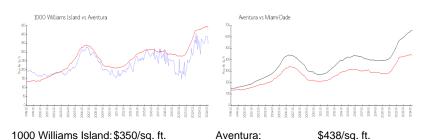

#### **Market Information**

Aventura: \$438/sq. ft.

Aventura: \$438/sq. ft. Miami-Dade: \$698/sq. ft.