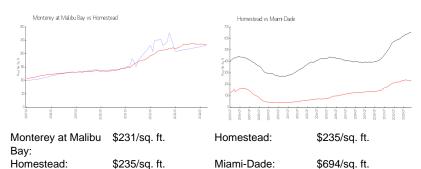

# Unit 3398 NE 9th Dr # 102 - Monterey at Malibu Bay

3398 NE 9th Dr # 102 - 920-990 NE 33 Ter, Homestead, FL, Miami-Dade 33033

#### **Unit Information**

 MLS Number:
 A10589419

 Status:
 X-Active

 Size:
 920 Sq ft.

 Bedrooms:
 2

 Full Bathrooms:
 2

Half Bathrooms:

Parking Spaces: 1 Space,Guest Parking

### **Building Association Information**

Monterey at Malibu Bay Address: 920 NE 33rd Terrace, Homestead, FL 33033