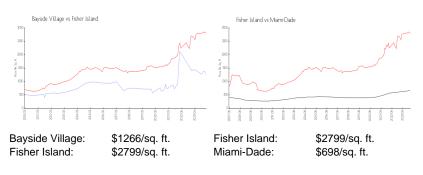

### **Market Information**

### **Inventory for Sale**

| Bayside Village | 5% |
|-----------------|----|
| Fisher Island   | 5% |
| Miami-Dade      | 3% |

### Avg. Time to Close Over Last 12 Months

| Bayside Village | 217 days |
|-----------------|----------|
| Fisher Island   | 177 days |
| Miami-Dade      | 81 days  |