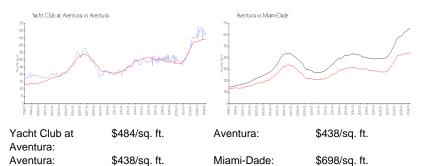

## **Market Information**

| Inventory for Sale |
|--------------------|
|--------------------|

| Yacht Club at Aventura | 5% |
|------------------------|----|
| Aventura               | 4% |
| Miami-Dade             | 3% |

#### Avg. Time to Close Over Last 12 Months

| Yacht Club at Aventura | 86 days |
|------------------------|---------|
| Aventura               | 87 days |
| Miami-Dade             | 81 days |