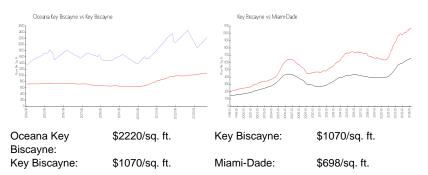

#### **Inventory for Sale**

| Oceana Key Biscayne | 2% |
|---------------------|----|
| Key Biscayne        | 2% |
| Miami-Dade          | 3% |

# Avg. Time to Close Over Last 12 Months

| Oceana Key Biscayne | 210 days |
|---------------------|----------|
| Key Biscayne        | 95 days  |
| Miami-Dade          | 81 days  |