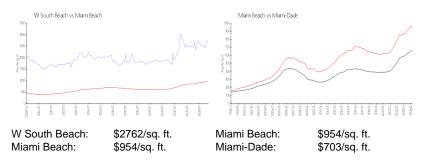

 List PPSF:
 \$14

 Valuated Price:
 \$5,988,000

 Valuated PPSF:
 \$3,395

The above valuated price is a baseline figure that does not take into account any specific renovation, upgrade, split, merge, or deterioration of the unit.