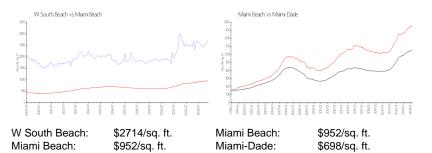

#### **Market Information**

| W South Beach | 3% |
|---------------|----|
| Miami Beach   | 4% |
| Miami-Dade    | 3% |