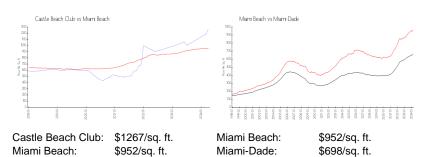

ize:
 1,650 Sq ft.

Bedrooms: 3 Full Bathrooms: 2

Half Bathrooms:

Parking Spaces: Valet Parking

View: Ocean View,Pool Area View,Water View

 Rental Price:
 \$9,000

 List PPSF:
 \$5

 Valuated Price:
 \$734,000

 Valuated PPSF:
 \$1,129

The above valuated price is a baseline figure that does not take into account any specific renovation, upgrade, split, merge, or deterioration of the unit.



Number of units: 535
Number of active listings for rent: 0
Number of active listings for sale: 11
Building inventory for sale: 2%
Number of sales over the last 12 months: 3
Number of sales over the last 6 months: 1
Number of sales over the last 3 months: 1



Soleil Apartments at Castle Beach Club

Address: 5445 Collins Ave, Miami Beach, FL 33140 Phone: +1 305-749-7120

## **Market Information**



#### **Inventory for Sale**

Castle Beach Club 2% Miami Beach 4% Miami-Dade 3%

### Avg. Time to Close Over Last 12 Months

Castle Beach Club 7 days Miami Beach 98 days Miami-Dade 81 days