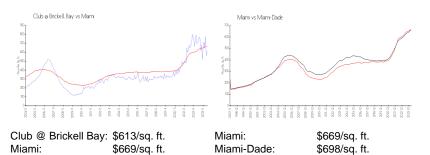

#### **Market Information**

| Club @ Brickell Bay | 8% |
|---------------------|----|
| Miami               | 4% |
| Miami-Dade          | 3% |

sette Arrente fit annes to annotation the attendance