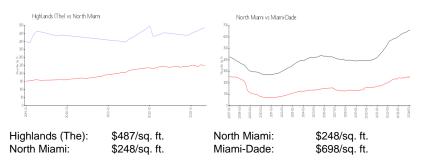

#### **Market Information**

#### **Inventory for Sale**

| Highlands (The) | 8% |
|-----------------|----|
| North Miami     | 5% |
| Miami-Dade      | 3% |

### Avg. Time to Close Over Last 12 Months

| Highlands (The) | 135 days |
|-----------------|----------|
| North Miami     | 80 days  |
| Miami-Dade      | 81 days  |