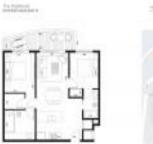

## **Unit Information**

| MLS Number:<br>Status:<br>Size:<br>Bedrooms:<br>Full Bathrooms:<br>Half Bathrooms: | A10998029<br>Active<br>903 Sq ft.<br>2<br>2 |
|------------------------------------------------------------------------------------|---------------------------------------------|
| Parking Spaces:<br>View:                                                           | 1 Space                                     |
| List Price:<br>List PPSF:<br>Valuated Price:<br>Valuated PPSF:                     | \$520,000<br>\$576<br>\$442,000<br>\$489    |