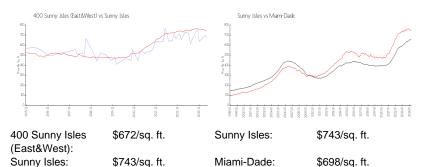

#### **Market Information**

| 400 Sunny Isles (East&West) | 9% |
|-----------------------------|----|
| Sunny Isles                 | 5% |
| Miami-Dade                  | 3% |

## Avg. Time to Close Over Last 12 Months

| 400 Sunny Isles (East&West) | 154 days |
|-----------------------------|----------|
| Sunny Isles                 | 114 days |
| Miami-Dade                  | 81 days  |