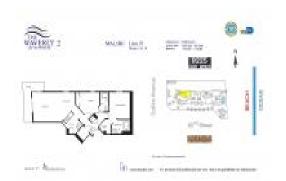

# Unit 921 - Waverly Surfside 2

921 - 9201 Collins Av, Surfside, FL, Miami-Dade 33154

#### **Unit Information**

 MLS Number:
 A11028243

 Status:
 Active

 Size:
 1,002 Sq ft.

 Bedrooms:
 2

Bedrooms: 2 Full Bathrooms: 2

Half Bathrooms:
Parking Spaces: 1 Space

 View:
 \$869,000