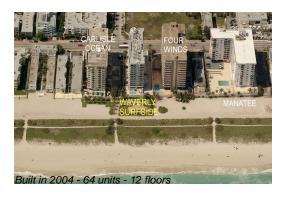

# Unit 921 - Waverly Surfside 2

921 - 9201 Collins Av, Surfside, FL, Miami-Dade 33154

## **Building Information**

Number of units: 64
Number of active listings for rent: 6
Number of active listings for sale: 8
Building inventory for sale: 12%
Number of sales over the last 12 months: 1
Number of sales over the last 6 months: 1
Number of sales over the last 3 months: 0