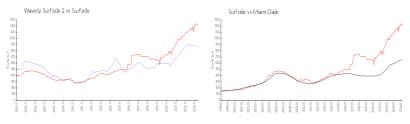

#### **Market Information**

 Waverly Surfside 2:
 \$873/sq. ft.
 Surfside:
 \$1235/sq. ft.

 Surfside:
 \$1235/sq. ft.
 Miami-Dade:
 \$703/sq. ft.