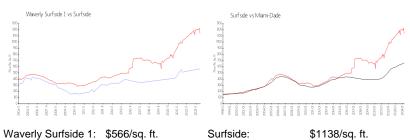

ion**

 MLS Number:
 A11040010

 Status:
 Active

 Size:
 1,033 Sq ft.

Bedrooms: 2 Full Bathrooms: 2 Half Bathrooms:

Parking Spaces: 1 Space

 View:
 \$699,000

 List Price:
 \$699,000

 List PPSF:
 \$677

 Valuated Price:
 \$607,000

 Valuated PPSF:
 \$588

The above valuated price is a baseline figure that does not take into account any specific renovation, upgrade, split, merge, or deterioration of the unit.

#### **Building Information**

Number of units: 47
Number of active listings for rent: 2
Number of active listings for sale: 4
Building inventory for sale: 8%
Number of sales over the last 12 months: 0
Number of sales over the last 6 months: 0
Number of sales over the last 3 months: 0



Waverly At Surfside Beach Condominium Association (305) 867-3970

## **Market Information**



Surfside: \$1138/sq. ft. Miami-Dade: \$698/sq. ft.

## **Inventory for Sale**

Waverly Surfside 1 9% Surfside 5% Miami-Dade 3%

## Avg. Time to Close Over Last 12 Months

Waverly Surfside 1 n/a Surfside 92 days Miami-Dade 81 days