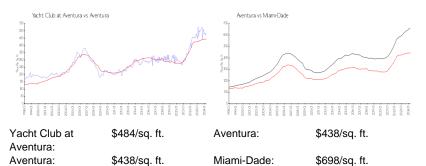

#### **Inventory for Sale**

| Yacht Club at Aventura | 5% |
|------------------------|----|
| Aventura               | 4% |
| Miami-Dade             | 3% |

#### Avg. Time to Close Over Last 12 Months

| Yacht Club at Aventura | 72 days |
|------------------------|---------|
| Aventura               | 87 days |
| Miami-Dade             | 81 days |