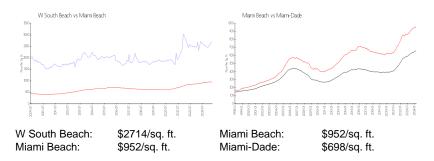

 Rental Price:
 \$9,500

 List PPSF:
 \$13

 Valuated Price:
 \$1,452,000

 Valuated PPSF:
 \$2,290

The above valuated price is a baseline figure that does not take into account any specific renovation, upgrade, split, merge, or deterioration of the unit.