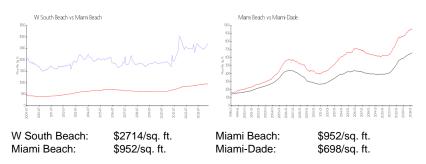

#### **Market Information**

### **Inventory for Sale**

W South Beach 3% Miami Beach 4% Miami-Dade 3%

# Avg. Time to Close Over Last 12 Months

W South Beach 37 days Miami Beach 98 days Miami-Dade 81 days