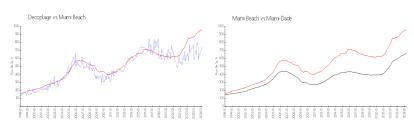

#### **Market Information**

Decoplage: \$744/sq. ft. Miami Beach: \$952/sq. ft. Miami Beach: \$952/sq. ft. Miami-Dade: \$698/sq. ft.