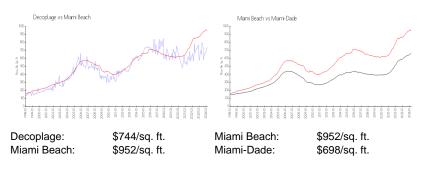

## **Market Information**

### **Inventory for Sale**

| Decoplage   | 8% |
|-------------|----|
| Miami Beach | 4% |
| Miami-Dade  | 3% |

#### Avg. Time to Close Over Last 12 Months

| Decoplage   | 135 days |
|-------------|----------|
| Miami Beach | 97 days  |
| Miami-Dade  | 81 days  |