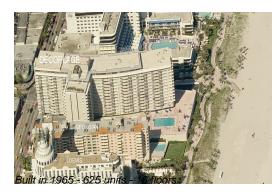

### **Building Information**

| Number of units:                         | 625 |
|------------------------------------------|-----|
| Number of active listings for rent:      | 129 |
| Number of active listings for sale:      | 47  |
| Building inventory for sale:             | 7%  |
| Number of sales over the last 12 months: | 22  |
| Number of sales over the last 6 months:  | 6   |
| Number of sales over the last 3 months:  | 3   |

## **Building Association Information**

The Decoplage Condominium Association 305-672-3594 property manager : 305.476.9188

http://www.decoplagecondominium.com/