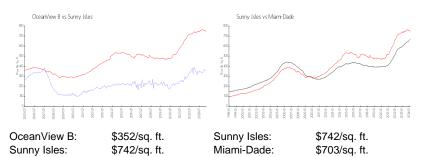

## **Market Information**

#### **Inventory for Sale**

| OceanView B | 5% |
|-------------|----|
| Sunny Isles | 5% |
| Miami-Dade  | 3% |