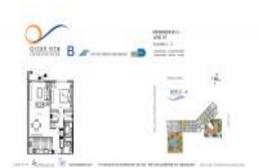

# Unit 607 - OceanView B

607 - 19380 Collins Av, Sunny Isles, FL, Miami-Dade 33160

## **Unit Information**

| MLS Number:<br>Status:<br>Size: | A11080991<br>Active<br>0 Sq ft. |
|---------------------------------|---------------------------------|
| Bedrooms:                       | 1                               |
| Full Bathrooms:                 | 1                               |
| Half Bathrooms:                 |                                 |
| Parking Spaces:                 | Assigned Parking                |
| View:                           |                                 |
| List Price:                     | \$375,000                       |
| Valuated Price:                 | \$305,000                       |
| Valuated PPSF:                  | \$303                           |