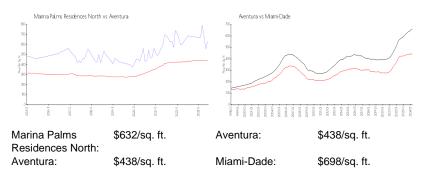

#### **Market Information**

| Marina Palms Residences North | 11% |
|-------------------------------|-----|
| Aventura                      | 4%  |
| Miami-Dade                    | 3%  |