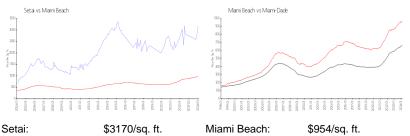

### **Market Information**

#### **Inventory for Sale**

| Setai       | 6% |
|-------------|----|
| Miami Beach | 4% |
| Miami-Dade  | 3% |

## Avg. Time to Close Over Last 12 Months

| Setai       | 149 days |
|-------------|----------|
| Miami Beach | 98 days  |
| Miami-Dade  | 81 days  |

Built in 2001 -