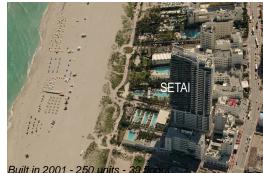

# Unit 2401 - Setai

2401 - 2001 Collins Av, Miami Beach, FL, Miami-Dade 33139

#### **Building Information**

| Number of units:                         | 250 |
|------------------------------------------|-----|
| Number of active listings for rent:      | 39  |
| Number of active listings for sale:      | 15  |
| Building inventory for sale:             | 6%  |
| Number of sales over the last 12 months: | 8   |
| Number of sales over the last 6 months:  | 6   |
| Number of sales over the last 3 months:  | 5   |