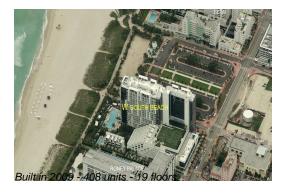

## Unit 1411 - W South Beach

1411 - 2201 Collins Av, Miami Beach, FL, Miami-Dade 33139

### **Building Information**

Number of units: 408
Number of active listings for rent: 3
Number of active listings for sale: 13
Building inventory for sale: 3%
Number of sales over the last 12 months: 5
Number of sales over the last 6 months: 2
Number of sales over the last 3 months: 1