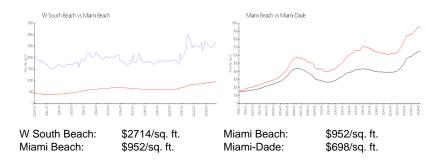

#### **Inventory for Sale**

W South Beach 3% Miami Beach 4% Miami-Dade 3%

# Avg. Time to Close Over Last 12 Months

W South Beach 37 days Miami Beach 97 days Miami-Dade 81 days