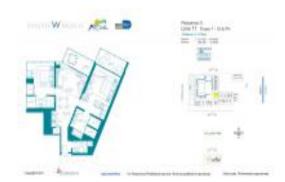

## Unit 1411 - W South Beach

1411 - 2201 Collins Av, Miami Beach, FL, Miami-Dade 33139

#### **Unit Information**

 MLS Number:
 A11112281

 Status:
 Active

 Size:
 1,121 Sq ft.

Bedrooms: 2
Full Bathrooms: 2
Half Bathrooms: 1

 Parking Spaces:
 Valet Parking

 View:
 Ocean View

 Rental Price:
 \$21,500

 List PPSF:
 \$19

 Valuated Price:
 \$2,552,000

 Valuated PPSF:
 \$2,277

The above valuated price is a baseline figure that does not take into account any specific renovation, upgrade, split, merge, or deterioration of the unit.