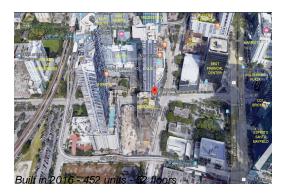

## Unit 3107 - SLS Brickell

3107 - 1300 S Miami Ave, Miami, FL, Miami-Dade 33130

## **Building Information**

Number of units: 453
Number of active listings for rent: 0
Number of active listings for sale: 37
Building inventory for sale: 8%
Number of sales over the last 12 months: 32
Number of sales over the last 6 months: 15
Number of sales over the last 3 months: 9