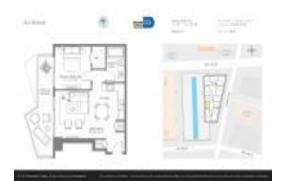

## Unit 3107 - SLS Brickell

3107 - 1300 S Miami Ave, Miami, FL, Miami-Dade 33130

#### **Unit Information**

 MLS Number:
 A11113265

 Status:
 Active

 Size:
 570 Sq ft.

 Bedrooms:
 1

Full Bathrooms:

Half Bathrooms:

Parking Spaces: 1 Space, Valet Parking