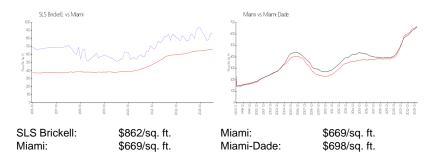

#### **Market Information**

### **Inventory for Sale**

| SLS Brickell | 8% |
|--------------|----|
| Miami        | 4% |
| Miami-Dade   | 3% |