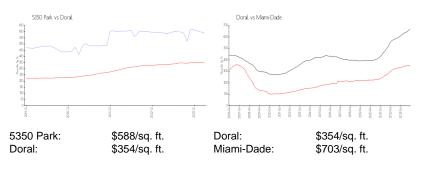

## **Market Information**

## **Inventory for Sale**

| 5350 Park  | 9% |
|------------|----|
| Doral      | 2% |
| Miami-Dade | 3% |

## Avg. Time to Close Over Last 12 Months

| 5350 Park  | 109 days |
|------------|----------|
| Doral      | 48 days  |
| Miami-Dade | 81 days  |