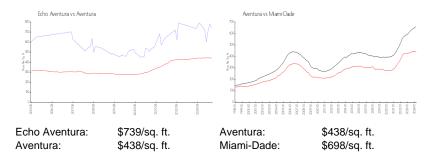

#### **Market Information**

#### **Inventory for Sale**

| Echo Aventura | 8% |
|---------------|----|
| Aventura      | 4% |
| Miami-Dade    | 3% |

#### Avg. Time to Close Over Last 12 Months

Echo Aventura Aventura Miami-Dade 210 days 87 days 81 days