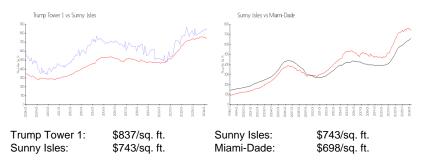

#### **Inventory for Sale**

| Trump Tower 1 | 6% |
|---------------|----|
| Sunny Isles   | 5% |
| Miami-Dade    | 3% |

## Avg. Time to Close Over Last 12 Months

| Trump Tower 1 | 118 days |
|---------------|----------|
| Sunny Isles   | 114 days |
| Miami-Dade    | 81 days  |

Dury (loar)