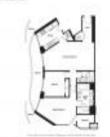

# Unit 2705 - Trump Tower 1

2705 - 16001 Collins Av, Sunny Isles, FL, Miami-Dade 33160

## **Unit Information**

| MLS Number:     | A11136675                                |
|-----------------|------------------------------------------|
| Status:         | Active                                   |
| Size:           | 1,435 Sq ft.                             |
| Bedrooms:       | 2                                        |
| Full Bathrooms: | 2                                        |
| Half Bathrooms: |                                          |
| Parking Spaces: | 1 Space, Assigned Parking, Valet Parking |
| View:           |                                          |
| List Price:     | \$1,650,000                              |
| List PPSF:      | \$1,150                                  |
| Valuated Price: | \$1,168,000                              |
| Valuated PPSF:  | \$814                                    |
|                 |                                          |