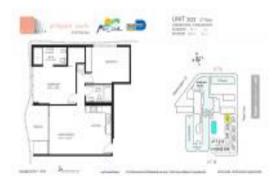

# **Unit 202 - Artepark South**

202 - 2100 Park Av, Miami Beach, FL, Miami-Dade 33139

#### **Unit Information**

 MLS Number:
 A11139539

 Status:
 Active

 Size:
 981 Sq ft.

 Bedrooms:
 2

 Full Bathrooms:
 2

Half Bathrooms:

Parking Spaces: 1 Space, Valet Parking

 View:
 \$800,000

 List Price:
 \$800,000

 List PPSF:
 \$815

Valuated Price: \$816,000 Valuated PPSF: \$747

The above valuated price is a baseline figure that does not take into account any specific renovation, upgrade, split, merge, or deterioration of the unit.