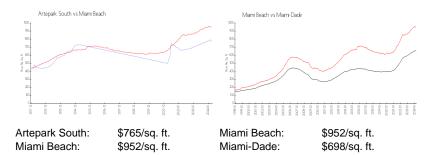

#### **Market Information**

# **Inventory for Sale**

| Artepark South | 7% |
|----------------|----|
| Miami Beach    | 4% |
| Miami-Dade     | 3% |

#### Avg. Time to Close Over Last 12 Months

| Artepark South | 70 days |
|----------------|---------|
| Miami Beach    | 98 days |