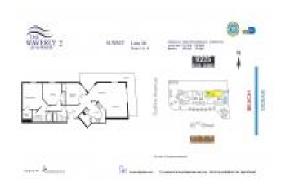

# Unit 426 - Waverly Surfside 2

426 - 9201 Collins Av, Surfside, FL, Miami-Dade 33154

#### **Unit Information**

 MLS Number:
 A11144507

 Status:
 Active

 Size:
 1,161 Sq ft.

Bedrooms: 3
Full Bathrooms: 2
Half Bathrooms:

Parking Spaces: 1 Space

 View:
 \$1,219,000

 List Price:
 \$1,050