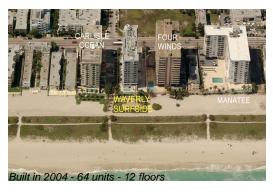

### **Building Information**

Number of units: 64
Number of active listings for rent: 6
Number of active listings for sale: 8
Building inventory for sale: 12%
Number of sales over the last 12 months: 1
Number of sales over the last 6 months: 1
Number of sales over the last 3 months: 0