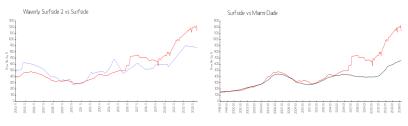

#### **Market Information**

 Waverly Surfside 2:
 \$873/sq. ft.
 Surfside:
 \$1138/sq. ft.

 Surfside:
 \$1138/sq. ft.
 Miami-Dade:
 \$698/sq. ft.