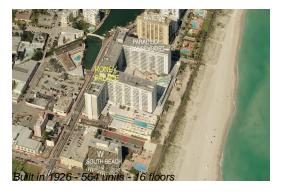

# **Unit 737 - Roney Palace**

737 - 2301 Collins Av, Miami Beach, FL, Miami-Dade 33139

### **Building Information**

Number of units: 564
Number of active listings for rent: 54
Number of active listings for sale: 28
Building inventory for sale: 4%
Number of sales over the last 12 months: 21
Number of sales over the last 6 months: 5
Number of sales over the last 3 months: 3