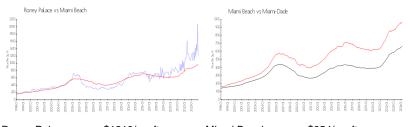

### **Market Information**

Roney Palace: \$1210/sq. ft. Miami Beach: \$954/sq. ft. Miami Beach: \$703/sq. ft. Miami-Dade: \$703/sq. ft.