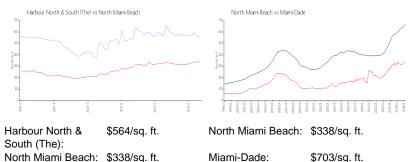

## **Market Information**

| h Miami Beach: | \$338/sq. ft. | Miami-Dade: | \$703/sq. ft. |
|----------------|---------------|-------------|---------------|