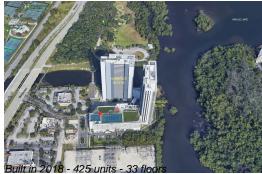

# Unit 220 - Harbour North & South (The)

220 - 16385 Biscayne Blvd, North Miami Beach, FL, Miami-Dade 33160

#### **Building Information**

| Number of units:                         | 425 |
|------------------------------------------|-----|
| Number of active listings for rent:      | 0   |
| Number of active listings for sale:      | 37  |
| Building inventory for sale:             | 8%  |
| Number of sales over the last 12 months: | 33  |
| Number of sales over the last 6 months:  | 11  |
| Number of sales over the last 3 months:  | 5   |