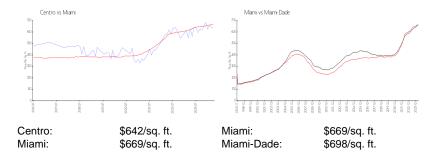

### **Inventory for Sale**

 Centro
 8%

 Miami
 4%

 Miami-Dade
 3%

## Avg. Time to Close Over Last 12 Months

Centro 91 days Miami 84 days Miami-Dade 81 days