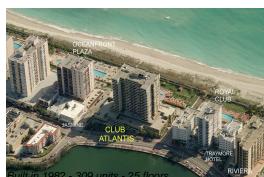

# Unit 1409 - Club Atlantis

1409 - 2555 Collins Av, Miami Beach, FL, Miami-Dade 33140

#### **Building Information**

| Number of units:                         | 309 |
|------------------------------------------|-----|
| Number of active listings for rent:      |     |
| Number of active listings for sale:      | 15  |
| Building inventory for sale:             |     |
| Number of sales over the last 12 months: | 9   |
| Number of sales over the last 6 months:  | 2   |
| Number of sales over the last 3 months:  | 2   |