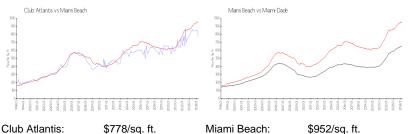

#### **Market Information**

| Ciud Aliantis. | ⊅776/SQ. II.  | Mami beach. | \$952/sq. π.  |
|----------------|---------------|-------------|---------------|
| Miami Beach:   | \$952/sq. ft. | Miami-Dade: | \$698/sq. ft. |