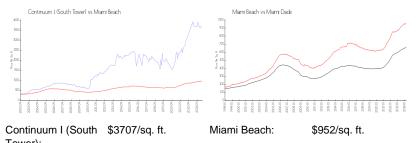

### **Market Information**

Miami-Dade:

| rower).      |               |
|--------------|---------------|
| Miami Beach: | \$952/sq. ft. |

\$698/sq. ft.