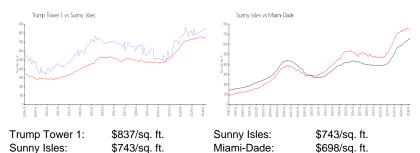

### **Inventory for Sale**

Trump Tower 1 6%
Sunny Isles 5%
Miami-Dade 3%

#### Avg. Time to Close Over Last 12 Months

Trump Tower 1 118 days
Sunny Isles 114 days
Miami-Dade 81 days