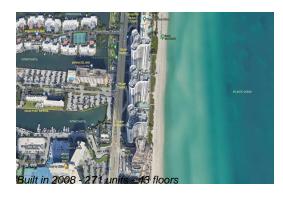

## **Building Information**

Number of units: 271
Number of active listings for rent: 20
Number of active listings for sale: 16
Building inventory for sale: 5%
Number of sales over the last 12 months: 11
Number of sales over the last 6 months: 6
Number of sales over the last 3 months: 5