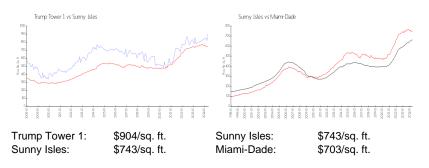

listings for sale:      | 15  |
| Building inventory for sale:             | 5%  |
| Number of sales over the last 12 months: | 11  |
| Number of sales over the last 6 months:  | 7   |
| Number of sales over the last 3 months:  | 6   |

#### **Recent Sales**

| Unit # | Size        | Closing Date | Sale Price  | PPSF    |
|--------|-------------|--------------|-------------|---------|
| 603    | 1,962 sq ft | May 2024     | \$1,400,000 | \$714   |
| 4201   | 2,768 sq ft | Apr 2024     | \$2,950,000 | \$1,066 |
| 505    | 1,435 sq ft | Apr 2024     | \$950,000   | \$662   |
| 3105   | 1,435 sq ft | Mar 2024     | \$1,050,000 | \$732   |
| 3004   | 2,327 sq ft | Mar 2024     | \$2,000,000 | \$859   |
| 1604   | 2,327 sq ft | Mar 2024     | \$1,800,000 | \$774   |

## **Market Information**



## **Inventory for Sale**

| Trump Tower 1 | 6% |
|---------------|----|
| Sunny Isles   | 5% |
| Miami-Dade    | 3% |

## Avg. Time to Close Over Last 12 Months

| Trump Tower 1 | 125 days |
|---------------|----------|
| Sunny Isles   | 115 days |
| Miami-Dade    | 81 days  |