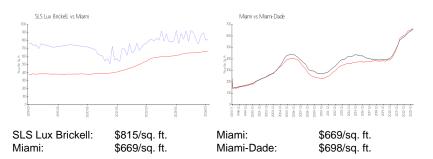

#### **Market Information**

| SLS Lux Brickell | 10% |
|------------------|-----|
| Miami            | 4%  |
| Miami-Dade       | 3%  |