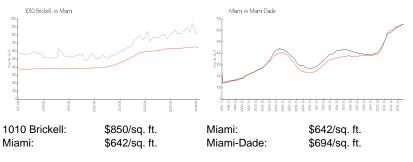

4%  |
| Number of sales over the last 12 months: | 13  |
| Number of sales over the last 6 months:  | 6   |
| Number of sales over the last 3 months:  | 3   |
|                                          |     |

## **Building Association Information**

1010-Brickell Management office phone number: 305.537.4911

#### **Recent Sales**

| Unit # | Size        | Closing Date | Sale Price  | PPSF  |
|--------|-------------|--------------|-------------|-------|
| 3304   | 1,325 sq ft | Nov 2024     | \$1,112,500 | \$840 |
| 1602   | 1,314 sq ft | Nov 2024     | \$885,000   | \$674 |
| 4304   | 1,325 sq ft | Sep 2024     | \$1,150,000 | \$868 |
| 1707   | 970 sq ft   | Sep 2024     | \$785,000   | \$809 |
| 2505   | 1,778 sq ft | Aug 2024     | \$1,400,000 | \$787 |

#### **Market Information**



# **Inventory for Sale**

| 1010 Brickell | 5% |
|---------------|----|
| Miami         | 5% |
| Miami-Dade    | 4% |

## Avg. Time to Close Over Last 12 Months

| 1010 Brickell | 89 days |
|---------------|---------|
| Miami         | 87 days |
| Miami-Dade    | 87 days |