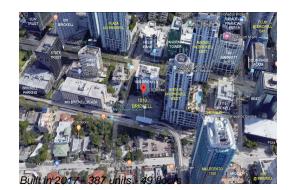

# Unit 1404 - 1010 Brickell

1404 - 1010 Brickell Ave, Miami, FL, Miami-Dade 33131

# **Building Information**

| Number of units:                         | 387 |
|------------------------------------------|-----|
| Number of active listings for rent:      | 0   |
| Number of active listings for sale:      | 18  |
| Building inventory for sale:             | 4%  |
| Number of sales over the last 12 months: | 13  |
| Number of sales over the last 6 months:  | 6   |
| Number of sales over the last 3 months:  | 3   |
|                                          |     |